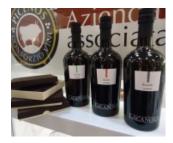

he municipality of Rotella, among the valleys, immersed in the silence of the Sibillini Mountains National Park. The choice of producing wine in the territory of Rotella is not accidental, but very careful and determined by the peculiarity of a unique territory, where position, climate and morphological conformation are combined with an ancient winemaking tradition. La Canosa Winery expands over 100 hectares of land and is located at the turn of the 43rd parallel, a recognized latitude as particularly suited to the production of excellent wines. The vineyards extend over 26 hectares, right in the heart of the Val Tesino, behind the Monte dell'Ascensione, a place with a fertile position thanks to thermal breezes that guarantee a successful cultivation of the vine.

#### **Bar Restaurant**









### Outdoors













# La Canosa Agricola Food

## **Products**