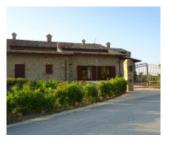

#### **Showcase description**

La Canosa winery located in the Piceno territory, in the heart of the Marche region and takes its name from Poggio Canoso, one of the four castles of the municipality of Rotella, among the valleys, immersed in the silence of the Sibillini Mountains National Park. The choice of producing wine in the territory of Rotella is not accidental, but very careful and determined by the peculiarity of a unique territory, where position, climate and morphological conformation are combined with an ancient winemaking tradition. La Canosa Winery expands over 100 hectares of land and is located at the turn of the 43rd parallel, a recognized latitude as particularly suited to the production of excellent wines. The vineyards extend over 26 hectares, right in the heart of the Val Tesino, behind the Monte dell'Ascensione, a place with a fertile position thanks to thermal breezes that guarantee a successful cultivation of the vine.