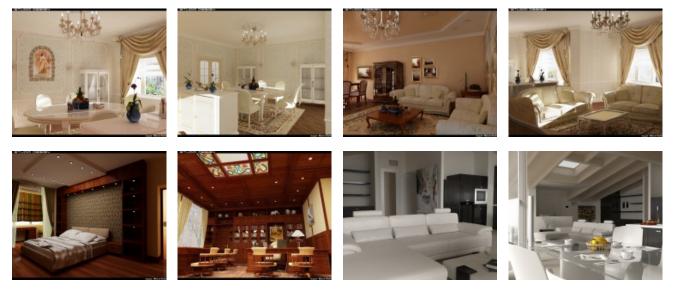

## **GF Studio Design** Architecture study

Location: Italy > Lombardia > Alessandria Website: http://gfstudiodesign.weebly.com/

### Showcase description

Studio of Architecture, Graphic & Design, which caters to individuals and businesses, offering many services, including: architectural design (new construction and renovation), interior design, decor, design parks and gardens, building records and cadastral records. You can see our project in http://gfstudiodesign.weebly.com -Contact us if you need any consultancy for your projects anywhere in the world : gfstudiodesign@hotmail.com Tel. 388 3541867

#### Other



Photo & Pictures Shop





Interior photos









# **GF Studio Design** Architecture study















## Graphics design



Rendering















### Restoration