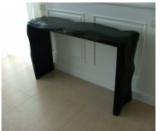

## **Showcase description**

Fattoamano The core is wood, softened, rounded and waving. The raw material is plaster with which texture, casts, inlay and bass relief is created. Colour is then added, using gold, silver and copper leaf. The pigments and polishes then bring the surface to life, bewildering the senses of those who see and touch. This process creates cabinet, tables, consoles and empty picture frames often suspended on walls with a sense of weightlessness. At times the base material is a simple cloth, stretched on a structure of wood and iron. Once worked, it takes on the appearance of leather, metal plate or something one needs to touch to understand. These become 'boiserie', canvasses, tapestries or enormous sliding doors. Existing together with 'Fattoamano' is a small cast metal production, silver or mat black. Sculptured frames in aluminium or bronze, small occasional tables in free form shapes that appear to flex and move in the eye of the beholder.