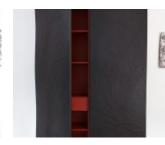

## **Showcase description**

Fattoamano The core is wood, softened, rounded and waving. The raw material is plaster with which texture, casts, inlay and bass relief is created. Colour is then added, using gold, silver and copper leaf. The pigments and polishes then bring the surface to life, bewildering the senses of those who see and touch. This process creates cabinet, tables, consoles and empty picture frames often suspended on walls with a sense of weightlessness. At times the base material is a simple cloth, stretched on a structure of wood and iron. Once worked, it takes on the appearance of leather, metal plate or something one needs to touch to understand. These become 'boiserie', canvasses, tapestries or enormous sliding doors. Existing together with 'Fattoamano' is a small cast metal production, silver or mat black. Sculptured frames in aluminium or bronze, small occasional tables in free form shapes that appear to flex and move in the eye of the beholder.