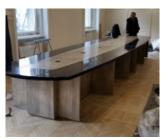

## **Showcase description**

Fattoamano The core is wood, softened, rounded and waving. The raw material is plaster with which texture, casts, inlay and bass relief is created. Colour is then added, using gold, silver and copper leaf. The pigments and polishes then bring the surface to life, bewildering the senses of those who see and touch. This process creates cabinet, tables, consoles and empty picture frames often suspended on walls with a sense of weightlessness. At times the base material is a simple cloth, stretched on a structure of wood and iron. Once worked, it takes on the appearance of leather, metal plate or something one needs to touch to understand. These become 'boiserie', canvasses, tapestries or enormous sliding doors. Existing together with 'Fattoamano' is a small cast metal production, silver or mat black. Sculptured frames in aluminium or bronze, small occasional tables in free form shapes that appear to flex and move in the eye of the beholder.