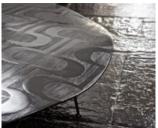

## **Showcase description**

Fattoamano The core is wood, softened, rounded and waving. The raw material is plaster with which texture, casts, inlay and bass relief is created. Colour is then added, using gold, silver and copper leaf. The pigments and polishes then bring the surface to life, bewildering the senses of those who see and touch. This process creates cabinet, tables, consoles and empty picture frames often suspended on walls with a sense of weightlessness. At times the base material is a simple cloth, stretched on a structure of wood and iron. Once worked, it takes on the appearance of leather, metal plate or something one needs to touch to understand. These become 'boiserie', canvasses, tapestries or enormous sliding doors. Existing together with 'Fattoamano' is a small cast metal production, silver or mat black. Sculptured frames in aluminium or bronze, small occasional tables in free form shapes that appear to flex and move in the eye of the beholder.