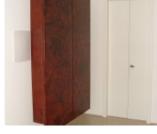

## **Showcase description**

Fattoamano The core is wood, softened, rounded and waving. The raw material is plaster with which texture, casts, inlay and bass relief is created. Colour is then added, using gold, silver and copper leaf. The pigments and polishes then bring the surface to life, bewildering the senses of those who see and touch. This process creates cabinet, tables, consoles and empty picture frames often suspended on walls with a sense of weightlessness. At times the base material is a simple cloth, stretched on a structure of wood and iron. Once worked, it takes on the appearance of leather, metal plate or something one needs to touch to understand. These become 'boiserie', canvasses, tapestries or enormous sliding doors. Existing together with 'Fattoamano' is a small cast metal production, silver or mat black. Sculptured frames in aluminium or bronze, small occasional tables in free form shapes that appear to flex and move in the eye of the beholder.