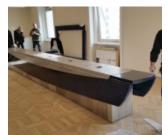

## **Showcase description**

Fattoamano The core is wood, softened, rounded and waving. The raw material is plaster with which texture, casts, inlay and bass relief is created. Colour is then added, using gold, silver and copper leaf. The pigments and polishes then bring the surface to life, bewildering the senses of those who see and touch. This process creates cabinet, tables, consoles and empty picture frames often suspended on walls with a sense of weightlessness. At times the base material is a simple cloth, stretched on a structure of wood and iron. Once worked, it takes on the appearance of leather, metal plate or something one needs to touch to understand. These become 'boiserie', canvasses, tapestries or enormous sliding doors. Existing together with 'Fattoamano' is a small cast metal production, silver or mat black. Sculptured frames in aluminium or bronze, small occasional tables in free form shapes that appear to flex and move in the eye of the beholder.