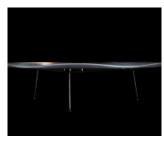

## **Showcase description**

Fattoamano The core is wood, softened, rounded and waving. The raw material is plaster with which texture, casts, inlay and bass relief is created. Colour is then added, using gold, silver and copper leaf. The pigments and polishes then bring the surface to life, bewildering the senses of those who see and touch. This process creates cabinet, tables, consoles and empty picture frames often suspended on walls with a sense of weightlessness. At times the base material is a simple cloth, stretched on a structure of wood and iron. Once worked, it takes on the appearance of leather, metal plate or something one needs to touch to understand. These become 'boiserie', canvasses, tapestries or enormous sliding doors. Existing together with 'Fattoamano' is a small cast metal production, silver or mat black. Sculptured frames in aluminium or bronze, small occasional tables in free form shapes that appear to flex and move in the eye of the beholder.