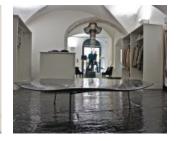

## **Showcase description**

Fattoamano The core is wood, softened, rounded and waving. The raw material is plaster with which texture, casts, inlay and bass relief is created. Colour is then added, using gold, silver and copper leaf. The pigments and polishes then bring the surface to life, bewildering the senses of those who see and touch. This process creates cabinet, tables, consoles and empty picture frames often suspended on walls with a sense of weightlessness. At times the base material is a simple cloth, stretched on a structure of wood and iron. Once worked, it takes on the appearance of leather, metal plate or something one needs to touch to understand. These become 'boiserie', canvasses, tapestries or enormous sliding doors. Existing together with 'Fattoamano' is a small cast metal production, silver or mat black. Sculptured frames in aluminium or bronze, small occasional tables in free form shapes that appear to flex and move in the eye of the beholder.