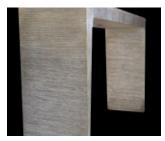

## **Showcase description**

Fattoamano The core is wood, softened, rounded and waving. The raw material is plaster with which texture, casts, inlay and bass relief is created. Colour is then added, using gold, silver and copper leaf. The pigments and polishes then bring the surface to life, bewildering the senses of those who see and touch. This process creates cabinet, tables, consoles and empty picture frames often suspended on walls with a sense of weightlessness. At times the base material is a simple cloth, stretched on a structure of wood and iron. Once worked, it takes on the appearance of leather, metal plate or something one needs to touch to understand. These become 'boiserie', canvasses, tapestries or enormous sliding doors. Existing together with 'Fattoamano' is a small cast metal production, silver or mat black. Sculptured frames in aluminium or bronze, small occasional tables in free form shapes that appear to flex and move in the eye of the beholder.