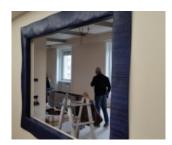

## **Showcase description**

Fattoamano The core is wood, softened, rounded and waving. The raw material is plaster with which texture, casts, inlay and bass relief is created. Colour is then added, using gold, silver and copper leaf. The pigments and polishes then bring the surface to life, bewildering the senses of those who see and touch. This process creates cabinet, tables, consoles and empty picture frames often suspended on walls with a sense of weightlessness. At times the base material is a simple cloth, stretched on a structure of wood and iron. Once worked, it takes on the appearance of leather, metal plate or something one needs to touch to understand. These become 'boiserie', canvasses, tapestries or enormous sliding doors. Existing together with 'Fattoamano' is a small cast metal production, silver or mat black. Sculptured frames in aluminium or bronze, small occasional tables in free form shapes that appear to flex and move in the eye of the beholder.