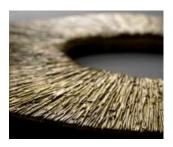

## **Showcase description**

Fattoamano The core is wood, softened, rounded and waving. The raw material is plaster with which texture, casts, inlay and bass relief is created. Colour is then added, using gold, silver and copper leaf. The pigments and polishes then bring the surface to life, bewildering the senses of those who see and touch. This process creates cabinet, tables, consoles and empty picture frames often suspended on walls with a sense of weightlessness. At times the base material is a simple cloth, stretched on a structure of wood and iron. Once worked, it takes on the appearance of leather, metal plate or something one needs to touch to understand. These become 'boiserie', canvasses, tapestries or enormous sliding doors. Existing together with 'Fattoamano' is a small cast metal production, silver or mat black. Sculptured frames in aluminium or bronze, small occasional tables in free form shapes that appear to flex and move in the eye of the beholder.