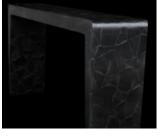

## **Showcase description**

Fattoamano The core is wood, softened, rounded and waving. The raw material is plaster with which texture, casts, inlay and bass relief is created. Colour is then added, using gold, silver and copper leaf. The pigments and polishes then bring the surface to life, bewildering the senses of those who see and touch. This process creates cabinet, tables, consoles and empty picture frames often suspended on walls with a sense of weightlessness. At times the base material is a simple cloth, stretched on a structure of wood and iron. Once worked, it takes on the appearance of leather, metal plate or something one needs to touch to understand. These become 'boiserie', canvasses, tapestries or enormous sliding doors. Existing together with 'Fattoamano' is a small cast metal production, silver or mat black. Sculptured frames in aluminium or bronze, small occasional tables in free form shapes that appear to flex and move in the eye of the beholder.